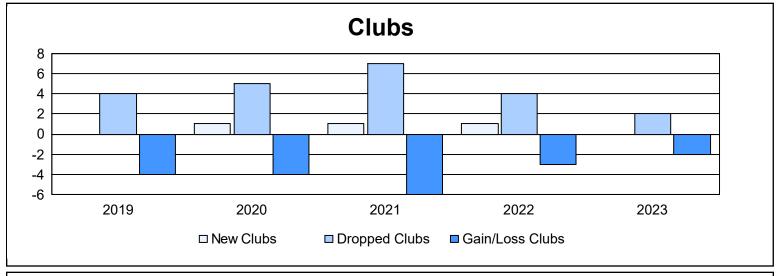

District O 1 As of June 2023 Cumulative

| Year      | New<br>Clubs | Dropped<br>Clubs | Gain/<br>Loss<br>Clubs | New<br>Members | Charter<br>Members | Reinstate<br>Members | Transfer<br>Members | Total<br>Member<br>Added | Total<br>Members<br>Dropped | Gain/<br>Loss<br>Members |
|-----------|--------------|------------------|------------------------|----------------|--------------------|----------------------|---------------------|--------------------------|-----------------------------|--------------------------|
| 2018-2019 | 0            | 4                | -4                     | 49             | 2                  | 2                    | 9                   | 62                       | 330                         | -268                     |
| 2019-2020 | 1            | 5                | -4                     | 39             | 22                 | 14                   | 2                   | 77                       | 189                         | -112                     |
| 2020-2021 | 1            | 7                | -6                     | 193            | 45                 | 6                    | 3                   | 247                      | 211                         | 36                       |
| 2021-2022 | 1            | 4                | -3                     | 112            | 33                 | 50                   | 4                   | 199                      | 247                         | -48                      |
| 2022-2023 | 0            | 2                | -2                     | 16             | 1                  | 9                    | 1                   | 27                       | 156                         | -129                     |
| Average   | 1            | 4                | -4                     | 82             | 21                 | 16                   | 4                   | 122                      | 227                         | -104                     |