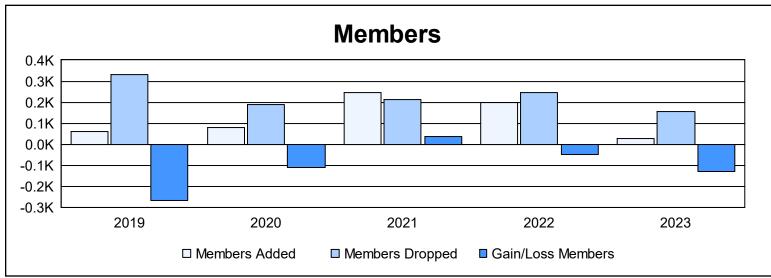

District O 1 As of June 2023 Cumulative

| Year      | New<br>Clubs | Dropped<br>Clubs | Gain/<br>Loss<br>Clubs | New<br>Members | Charter<br>Members | Reinstate<br>Members | Transfer<br>Members | Total<br>Member<br>Added | Total<br>Members<br>Dropped | Gain/<br>Loss<br>Members |
|-----------|--------------|------------------|------------------------|----------------|--------------------|----------------------|---------------------|--------------------------|-----------------------------|--------------------------|
| 2018-2019 | 0            | 4                | -4                     | 49             | 2                  | 2                    | 9                   | 62                       | 330                         | -268                     |
| 2019-2020 | 1            | 5                | -4                     | 39             | 22                 | 14                   | 2                   | 77                       | 189                         | -112                     |
| 2020-2021 | 1            | 7                | -6                     | 193            | 45                 | 6                    | 3                   | 247                      | 211                         | 36                       |
| 2021-2022 | 1            | 4                | -3                     | 112            | 33                 | 50                   | 4                   | 199                      | 247                         | -48                      |
| 2022-2023 | 0            | 2                | -2                     | 16             | 1                  | 9                    | 1                   | 27                       | 156                         | -129                     |
| Average   | 1            | 4                | -4                     | 82             | 21                 | 16                   | 4                   | 122                      | 227                         | -104                     |